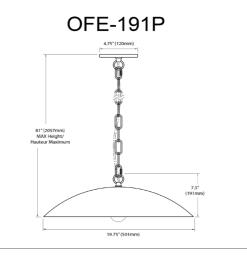

## 1 Light Pendant in Matte White w/ Aged Brass Chain

| Height         | 5.75"       |
|----------------|-------------|
| Width/Length   | 19.75''     |
| Depth          | 19.75''     |
| Weight         | 10 lbs      |
|                |             |
| Body Material  | Metal       |
| Finish/Color   | Matte White |
| Type of Finish | Painted     |
|                |             |
| Light Qty      | 1           |
| Light Base     | E26         |
| Light Max Watt | 100         |
| Light Inc      | No          |
|                |             |

| Dimmable              | Dimmable          |
|-----------------------|-------------------|
| LED Compatible        | LED Compatible    |
| Total Wattage         | 100W              |
|                       |                   |
| Second Material       | Metal             |
| Second Finish/Color   | Aged Brass        |
| Second Type of Finish | Electroplated     |
|                       |                   |
| Rated For             | Damp Location     |
| Voltage               | 120V              |
|                       |                   |
| Approval              | cUL or equivalent |
| Warranty              | 1 Year Limited    |
| Install Position      | Ceiling           |
|                       |                   |
| Extension Length      |                   |