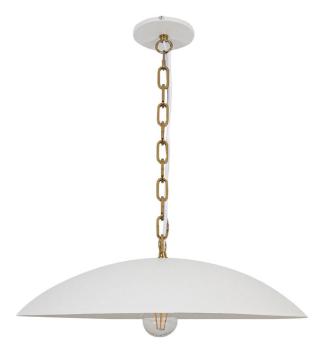

## 1 Light Pendant in Matte White w/ Aged Brass Chain

| Height         | 5.75"       |
|----------------|-------------|
| Width/Length   | 19.75''     |
| Depth          | 19.75''     |
| Weight         | 10 lbs      |
|                |             |
| Body Material  | Metal       |
| Finish/Color   | Matte White |
| Type of Finish | Painted     |
|                |             |
| Light Qty      | 1           |
| Light Base     | E26         |
| Light Max Watt | 100         |
| Light Inc      | No          |
|                |             |

| Dimmable              | Dimmable          |
|-----------------------|-------------------|
| LED Compatible        | LED Compatible    |
| Total Wattage         | 100W              |
|                       |                   |
| Second Material       | Metal             |
| Second Finish/Color   | Aged Brass        |
| Second Type of Finish | Electroplated     |
|                       |                   |
| Rated For             | Damp Location     |
| Voltage               | 120V              |
|                       |                   |
| Approval              | cUL or equivalent |
| Warranty              | 1 Year Limited    |
| Install Position      | Ceiling           |
|                       |                   |
| Extension Length      |                   |