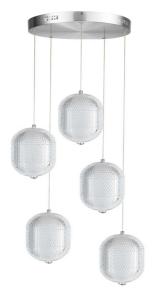

30W Multi Light Pendant in Polished Chrome w/ Clear Pattern Acrylic

| Height       | 10"   |
|--------------|-------|
| Width/Length | 15"   |
| Depth        | 15"   |
| Weight       | 6 lbs |
|              |       |

| <b>Body Material</b> | Acrylic |  |
|----------------------|---------|--|
| Finish/Color         | Clear   |  |

| Light Qty             | 5                             |
|-----------------------|-------------------------------|
| Light Base            | LED                           |
| <b>Light Max Watt</b> | 6                             |
| Light Inc             | Yes                           |
| <b>Light Lumens</b>   | 2250(Initial) 1250(Delivered) |
| Light CRI             | 90+                           |
| Light CCT             | 3000K                         |
| Light Life            | 30000 Hours                   |

| Dimmable       | Dimmable       |
|----------------|----------------|
| LED Compatible | Integrated LED |
| Total Wattage  | 30W            |

| Second Material       | Metal           |
|-----------------------|-----------------|
| Second Finish/Color   | Polished Chrome |
| Second Type of Finish | Electroplated   |