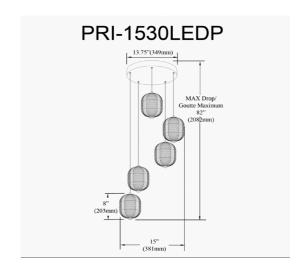

30W Multi Light Pendant in Polished Chrome w/ Clear Pattern Acrylic

| Height       | 10"   |
|--------------|-------|
| Width/Length | 15"   |
| Depth        | 15"   |
| Weight       | 6 lbs |
|              |       |

| Rated For        | Damp Location     |
|------------------|-------------------|
| Voltage          | 120V              |
| Approval         | cUL or equivalent |
| Warranty         | 3 Year Limited    |
| Install Position | Ceiling           |
| Extension Length | 72                |