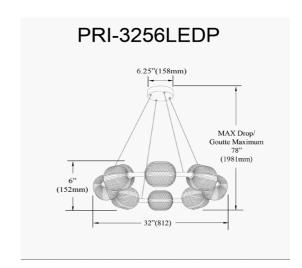

56W Chandelier in Aged Brass w/ Clear Pattern Acrylic

| Height        | 6"      |
|---------------|---------|
| Width/Length  | 32"     |
| Depth         | 32"     |
| Weight        | 9 lbs   |
| Rody Material | Acrylic |