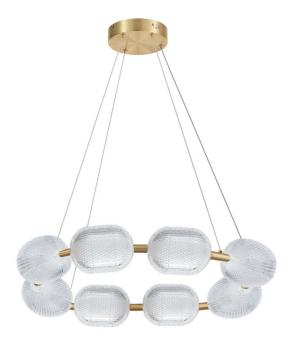

56W Chandelier in Aged Brass w/ Clear Pattern Acrylic

| Height        | 6"      |
|---------------|---------|
| Width/Length  | 32"     |
| Depth         | 32"     |
| Weight        | 9 lbs   |
| Rody Material | Acrylic |